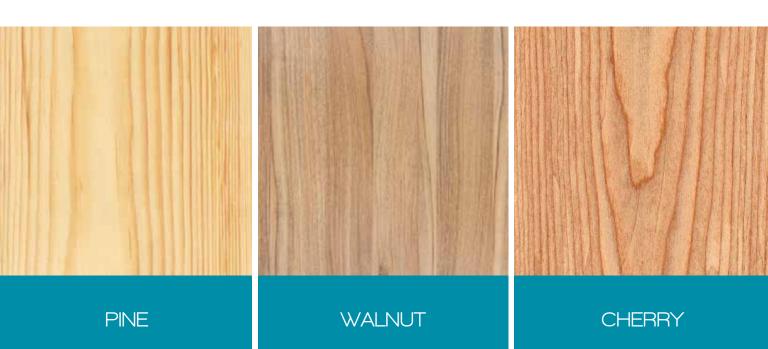

## OVERTURE™ INTERIOR REAL WOOD VANIER STAINABLE LAMINATE

Available in 3 Wood species Available in all Configurations up to 8 panels wide

#### Colours

White, Cream White, Tan Paint program offered