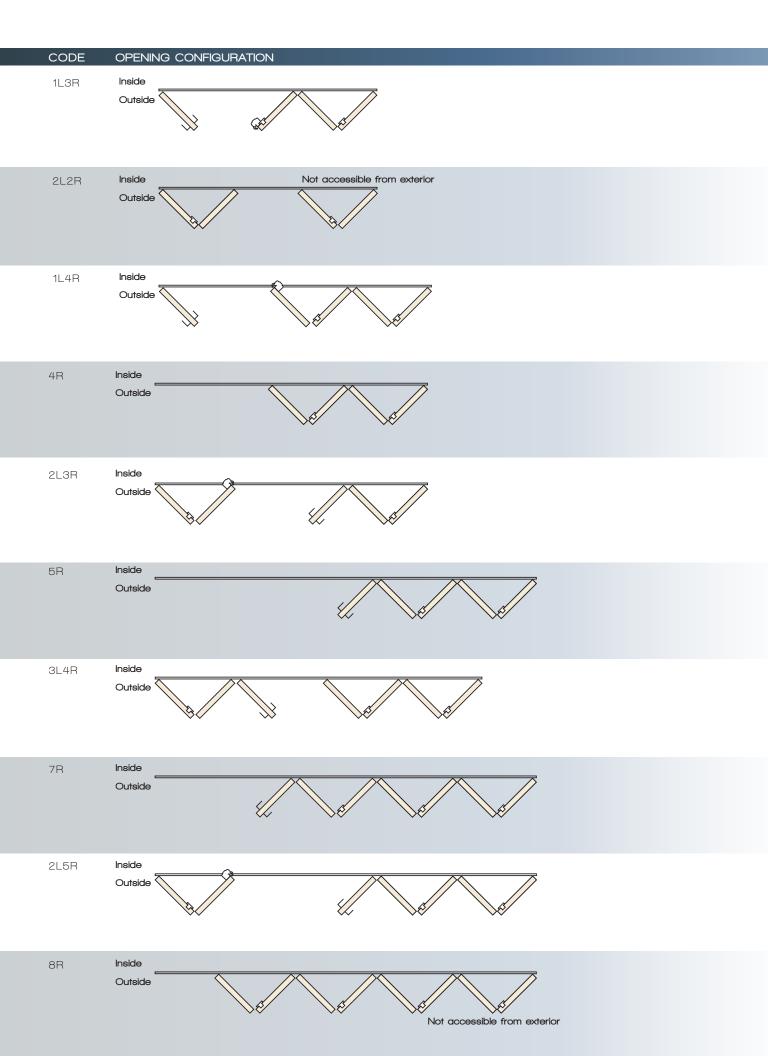

#### Multiple Panels Configurations

Opening from the centre or from the sides

Sash Maximum Width: 39"

Sash Maximum Height: 116"

Maximum Weight per Sash: 200 lbs

Maximum numbers of panels per door: 8 panels

### CHOOSE THE PERFECT SPACE SOLUTION