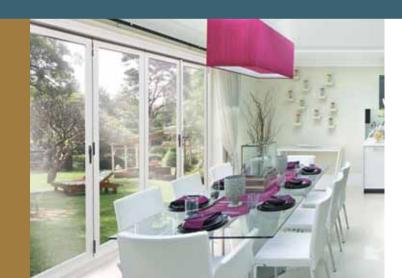

ymphonic poem. These were at first no doubt intended to be played at the head of a programme.

#### MAXIMIZE YOUR LIVING SPACE



#### Slim Line Design

The Overture™ Folding Door offers an innovative and high performance door solution for residential and commercial applications. The slim design lets you enjoy maximum viewing area. When fully retracted, it gives an easy access to the exterior living and a great feeling of wide open space.

#### Energy-efficiency

The Overture™ Folding Door comes with a standard 6 %16" all vinyl multi-chambered frame. This places the glass panels inside the insulated part of the wall at the center of the total R value materials. The full perimeter weatherstrip around the frame and the sashes ensure optimum air and water tightness.

### Features & Benefits



#### SATISFACTION AND COMFORT FOR YEARS TO COME



The frame is assembled mechanically with metal reinforcement for maximum sturdiness.

Sashes are welded and metal reinforced in all vertical stiles and horizontal rails ensuring long lasting quality construction. These sashes are designed to use common 1" up to 1 \(^3\/s\)" insulated \(^3\/s\) insulated \(^3\/s\) insulated.

The Overture™ all vinyl Folding Door is virtually maintenance-free and all exposed aluminum on head and sill tracks is anodized to prevent corrosion.



#### ENDLESS POSSIBILITIFS

#### Multiple Panels Configurations

Opening from the centre or from the sides

Sash Maximum Width: 39"

Sash Maximum Height: 116"

Maximum Weight per Sash: 200 lbs

Maximum numbers of panels per door: 8 panels







### CHOOSE THE PERFEC