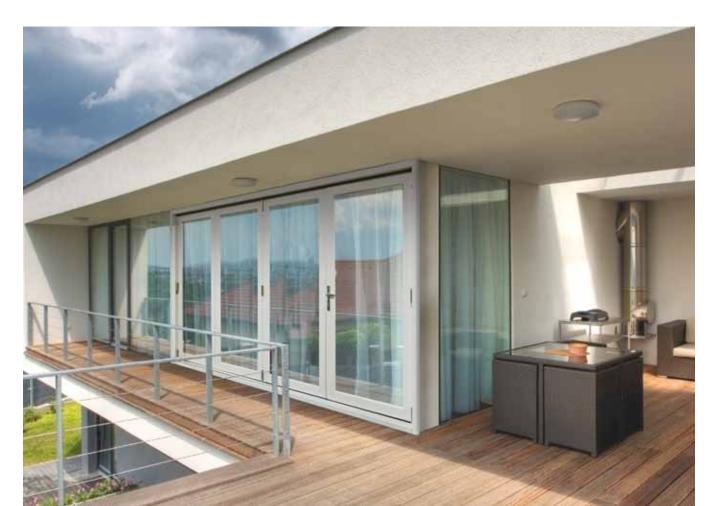

#### MAXIMIZE YOUR LIVING SPACE

#### Slim Line Design

The Overture™ Folding Door offers an innovative and high performance door solution for residential and commercial applications. The slim design lets you enjoy maximum viewing area. When fully retracted, it gives an easy access to the exterior living and a great feeling of wide open space.

#### Multiple Panels Configurations

Opening from the centre or from the sides

Sash Maximum Width: 39"

Sash Maximum Height: 116"

Maximum Weight per Sash: 200 lbs

Maximum numbers of panels per door: 8 panels