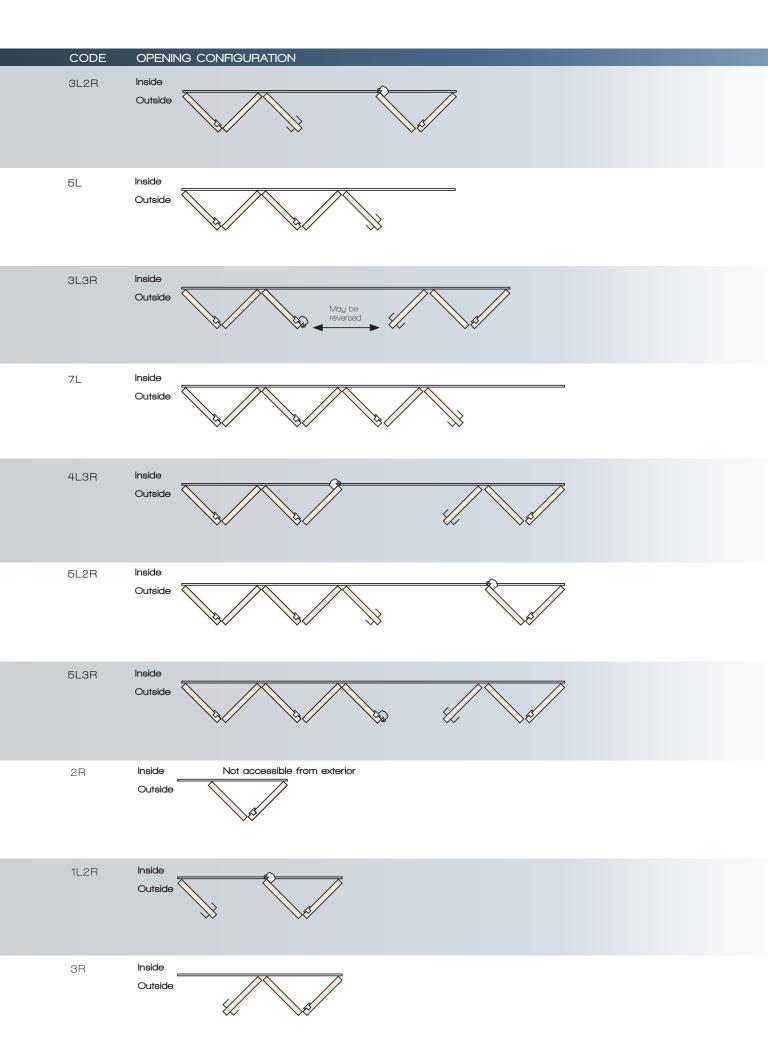

#### Multiple Panels Configurations

Opening from the centre or from the sides

Sash Maximum Width: 39"

Sash Maximum Height: 116"

Maximum Weight per Sash: 200 lbs

Maximum numbers of panels per door: 8 panels

### CHOOSE THE PERFECT SPACE SOLUTION