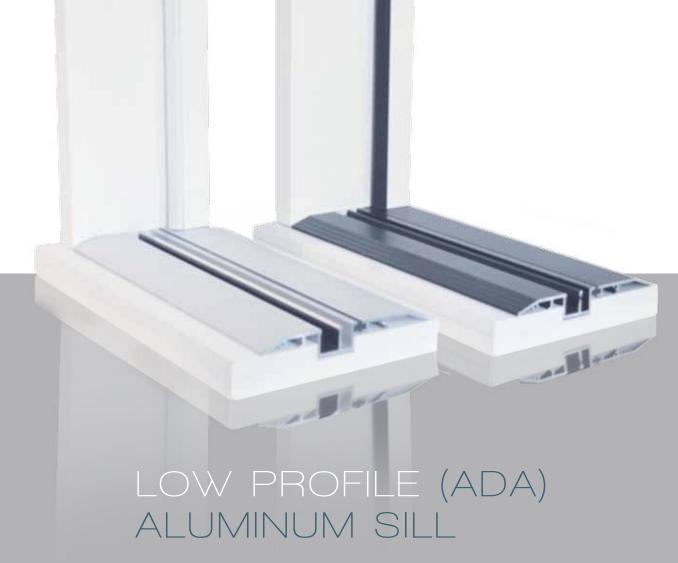

## IMPRESSIVE FEELING OF BEING PART OF THE OUTSIDE LIVING

A low profile (ADA) aluminum sill is now offered on the Royal **Overture™** Folding Door. The **ADA** sill is made of aluminum heavy-duty material construction for maximum strength and rigidity.

This sill complies to America with Disabilities Act (ADA) Code 1124B. It utilizes a low profile threshold with gap no greater than ½" in height from surface for better accessibility to people with reduced mobility.

It is the perfect solution for many commercial applications (schools, libraries, restaurants, retail store fronts) when low profile sill is required.

The ADA sill has thermally broken aluminum design reducing heat loss and condensation, ensuring all year round comfort.

Aluminum reinforced vinyl jambs are secure and easily assembled and fastened directly to the aluminum ADA sill.