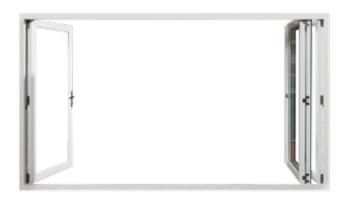

#### Slim Line Design

The Overture™ Folding Door offers an innovative and high performance door solution for residential and commercial applications. The slim design lets you enjoy maximum viewing area. When fully retracted, it gives an easy access to the exterior living and a great feeling of wide open space.

#### Multiple Panels Configurations

Opening from the centre or from the sides

Sash Maximum Width: 39"

Sash Maximum Height: 116"

Maximum Weight per Sash: 200 lbs

Maximum numbers of panels per door: 8 panels