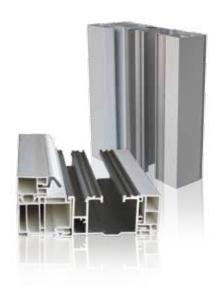

#### Energy-efficiency

The Overture™ Folding Door comes with a standard 6 %16" all vinyl multi-chambered frame. This places the glass panels inside the insulated part of the wall at the center of the total R value materials. The full perimeter weatherstrip around the frame and the sashes ensure optimum air and water tightness.

#### SATISFACTION AND COMFORT FOR YEARS TO COME

The frame is assembled mechanically with metal reinforcement for maximum sturdiness.

Sashes are welded and metal reinforced in all vertical stiles and horizontal rails ensuring long lasting quality construction. These sashes are designed to use common 1" up to 1 \(^3\/s\)" insulated \(^3\/s\) insulated \(^3\/s\) insulated.