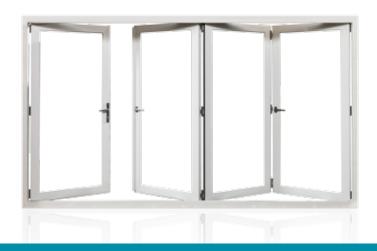

#### Multiple Panels Configurations

Opening from the centre or from the sides

Sash Maximum Width: 39"

Sash Maximum Height: 116"

Maximum Weight per Sash: 200 lbs

Maximum numbers of panels per door: 8 panels