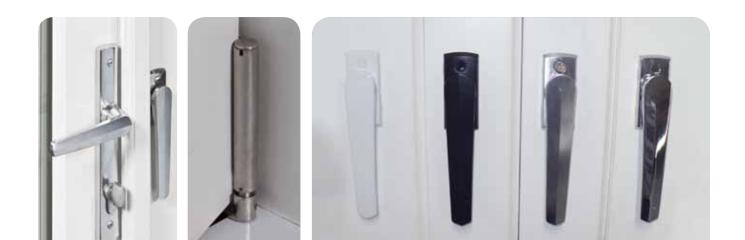

## OPTIONS METICULOUSLY CHOSEN FOR AESTHETICS AND COMFORT

A variety of upgradeable handle finishes will bestow this door with a fabulous look:

Black, Brushed Chrome and Polished Chrome

Hinged hardware in Oil Rubbed Bronze finish to match the handles will complete the décor. Head and sill tracks are also offered in black anodized aluminum.