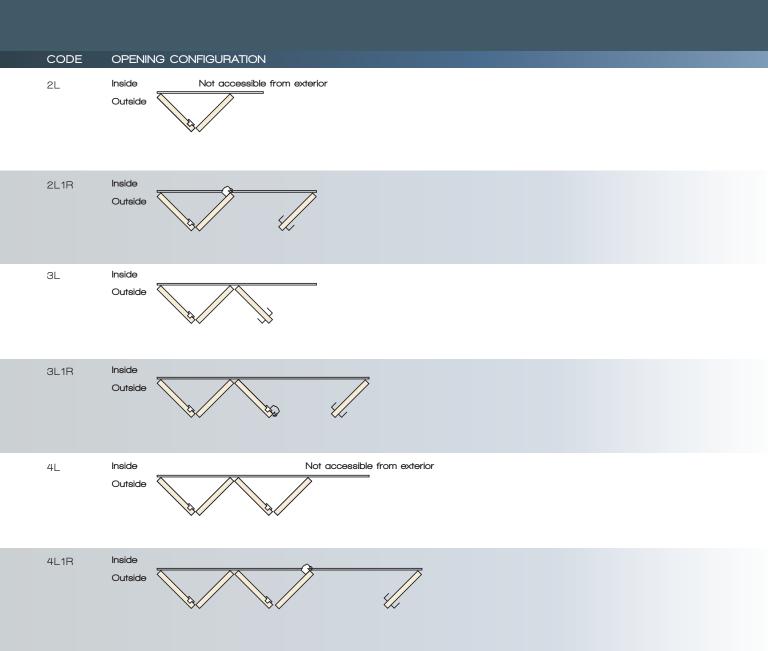

#### Multiple Panels Configurations

Opening from the centre or from the sides

Sash Maximum Width: 39"

Sash Maximum Height: 116"

Maximum Weight per Sash: 200 lbs

Maximum numbers of panels per door: 8 panels

### CHOOSE THE PERFECT SPACE SOLUTION