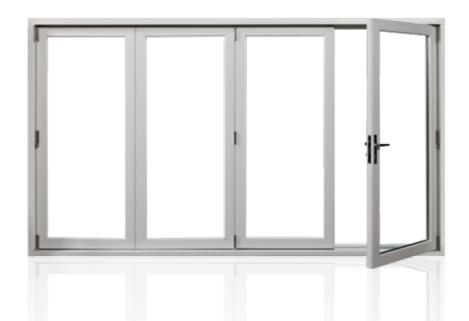

#### Multiple Panels Configurations

Opening from the centre or from the sides

Sash Maximum Width: 39"

Sash Maximum Height: 116"

Maximum Weight per Sash: 200 lbs

Maximum numbers of panels per door: 8 panels