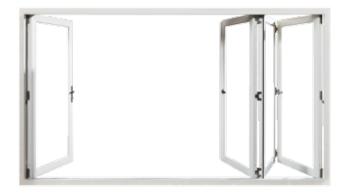

#### Multiple Panels Configurations

Opening from the centre or from the sides

Sash Maximum Width: 39"

Sash Maximum Height: 116"

Maximum Weight per Sash: 200 lbs

Maximum numbers of panels per door: 8 panels